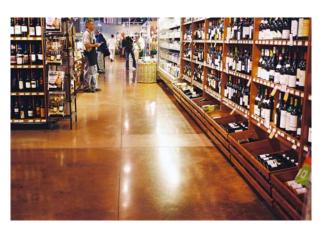

### **FGS Permashine Concrete Polishing System**

FGS/Permashine is not simply a method of protecting a concrete floor; it is a process for making any concrete incredibly dense, smooth, and visually appealing. FGS/Permashine process **consists of a series of abrasive smoothing steps** and the application of compatible liquid chemical densifier; the result is a smooth, glossy, durable, and attractive concrete floor. This system is exceptionally resistant to abrasion, wear, dusting and tire marking.

## Pick your level of polishing - 3 levels to choose from:

- ▶Level #1 For most industrial applications provided matte or patina shine at an economical price.
- ▶Level #2 Higher gloss more reflective surface with more depth of perception.
- Level #3 The highest level of polishing produces mirror like appearance with ultra high gloss.
- ▶ Maintains and improves floor appearance with regular use (the more you use it, the better it looks).
- ▶ Dust-free dry grinding is completed with HEPA dust collection systems, removing 99.9% of air born dust.
- No VOC and biodegradable (environmentally safe).
- ►Water and oil repellent Petrotex treatment can be added to resist staining in dirty environments.

#### **Non Dusting Guarantee**

- ►One floor one system one time <u>(see printable brochure in a PDF format)</u>.
- Certified as a high traction floor surface by Nation Floor Safety Institute (see NFSI file in a PDF format).
- ▶You can get the **WOW** of shine and color and the long term cost advantage of increased durability and low maintenance in one flooring system. See FGS Spectrum and Vivid color chart for stained colors