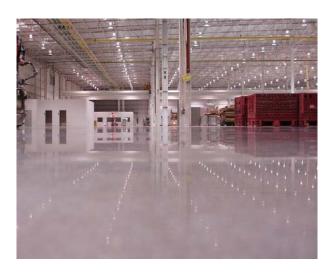

### **FGS Permashine Concrete Polishing System**

FGS/Permashine is not simply a method of protecting a concrete floor; it is a process for making any concrete incredibly dense, smooth, and visually appealing. FGS/Permashine process **consists of a series of abrasive smoothing steps** and the application of compatible liquid chemical densifier; the result is a smooth, glossy, durable, and attractive concrete floor. This system is exceptionally resistant to abrasion, wear, dusting and tire marking.

## Pick your level of polishing - 3 levels to choose from:

- ▶Level #1 For most industrial applications provided matte or patina shine at an economical price.
- ▶Level #2 Higher gloss more reflective surface with more depth of perception.
- Level #3 The highest level of polishing produces mirror like appearance with ultra high gloss.
- ▶ Maintains and improves floor appearance with regular use (the more you use it, the better it looks).
- ▶ Dust-free dry grinding is completed with HEPA dust collection systems, removing 99.9% of air born dust.
- No VOC and biodegradable (environmentally safe).
- ►Water and oil repellent Petrotex treatment can be added to resist staining in dirty environments.