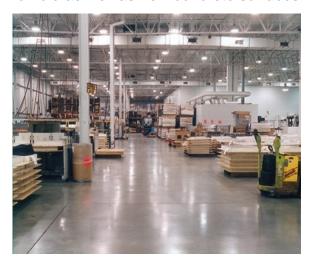

### **FGS Permashine Concrete Polishing System**

FGS/Permashine is not simply a method of protecting a concrete floor; it is a process for making any concrete incredibly dense, smooth, and visually appealing. FGS/Permashine process **consists of a series of abrasive smoothing steps** and the application of compatible liquid chemical densifier; the result is a smooth, glossy, durable, and attractive concrete floor. This system is exceptionally resistant to abrasion, wear, dusting and tire marking.

## Pick your level of polishing - 3 levels to choose from:

- ▶Level #1 For most industrial applications provided matte or patina shine at an economical price.
- ▶Level #2 Higher gloss more reflective surface with more depth of perception.
- Level #3 The highest level of polishing produces mirror like appearance with ultra high gloss.
- ▶ Maintains and improves floor appearance with regular use (the more you use it, the better it looks).
- ▶ Dust-free dry grinding is completed with HEPA dust collection systems, removing 99.9% of air born dust.
- No VOC and biodegradable (environmentally safe).
- ►Water and oil repellent Petrotex treatment can be added to resist staining in dirty environments.