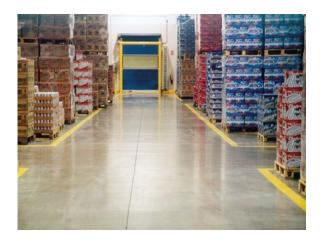

### **FGS Permashine Concrete Polishing System**

FGS/Permashine is not simply a method of protecting a concrete floor; it is a process for making any concrete incredibly dense, smooth, and visually appealing. FGS/Permashine process **consists of a series of abrasive smoothing steps** and the application of compatible liquid chemical densifier; the result is a smooth, glossy, durable, and attractive concrete floor. This system is exceptionally resistant to abrasion, wear, dusting and tire marking.

## Pick your level of polishing - 3 levels to choose from:

- ▶Level #1 For most industrial applications provided matte or patina shine at an economical price.
- ▶Level #2 Higher gloss more reflective surface with more depth of perception.
- Level #3 The highest level of polishing produces mirror like appearance with ultra high gloss.
- ▶ Maintains and improves floor appearance with regular use (the more you use it, the better it looks).
- ▶ Dust-free dry grinding is completed with HEPA dust collection systems, removing 99.9% of air born dust.
- No VOC and biodegradable (environmentally safe).
- ►Water and oil repellent Petrotex treatment can be added to resist staining in dirty environments.

- ▶Our floor experts will help you address problem joints and cracks in your floor with state of the art repair systems.
- ▶ Joint tite 750 polyurea sealant fills saw cuts and protects vertical edges of concrete from spalling even under extreme loading.
- ▶Does not trap floor moisture like coating, tile, carpet and other floor coverings
  ▶USDA accepted flooring systems.